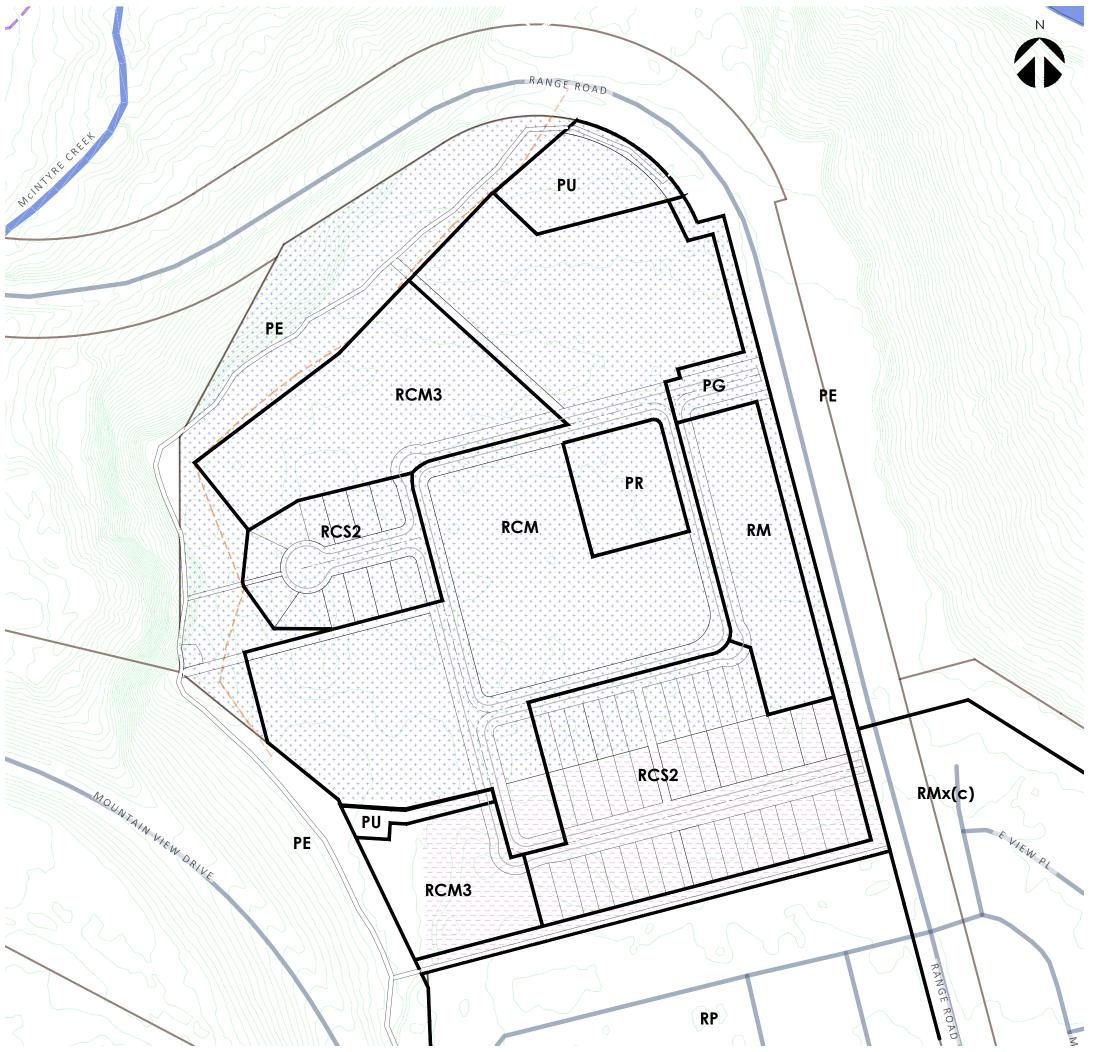

### **ZONING PLAN** Spring 2023

#### LEGEND

#### Development Area Zones

- **RCS2** Comprehensive Residential Single Family
- **RCM3** Cottage Cluster Homes
- **RCM** Comprehensive Residential Multiple Family
  - **PE**-Environmental Protection
  - **PR** Parks and Recreation
  - **RM**-Residential Multiple Housing
  - PG Greenbelt

#### Adjacent Area Zones

**RP**-Residential Mobile Home Park

**RMx(c)**-Residential Multiple Housing - special modifications

#### Other

-Settlement Land parcel C-15B (KDFN)

-Lot 262-6 (YG)

-Existing or proposed lot boundary

----Geotechnical setback

All zones as per City of Whitehorse Zoning Bylaw.

Clients:

Lead Consultant: