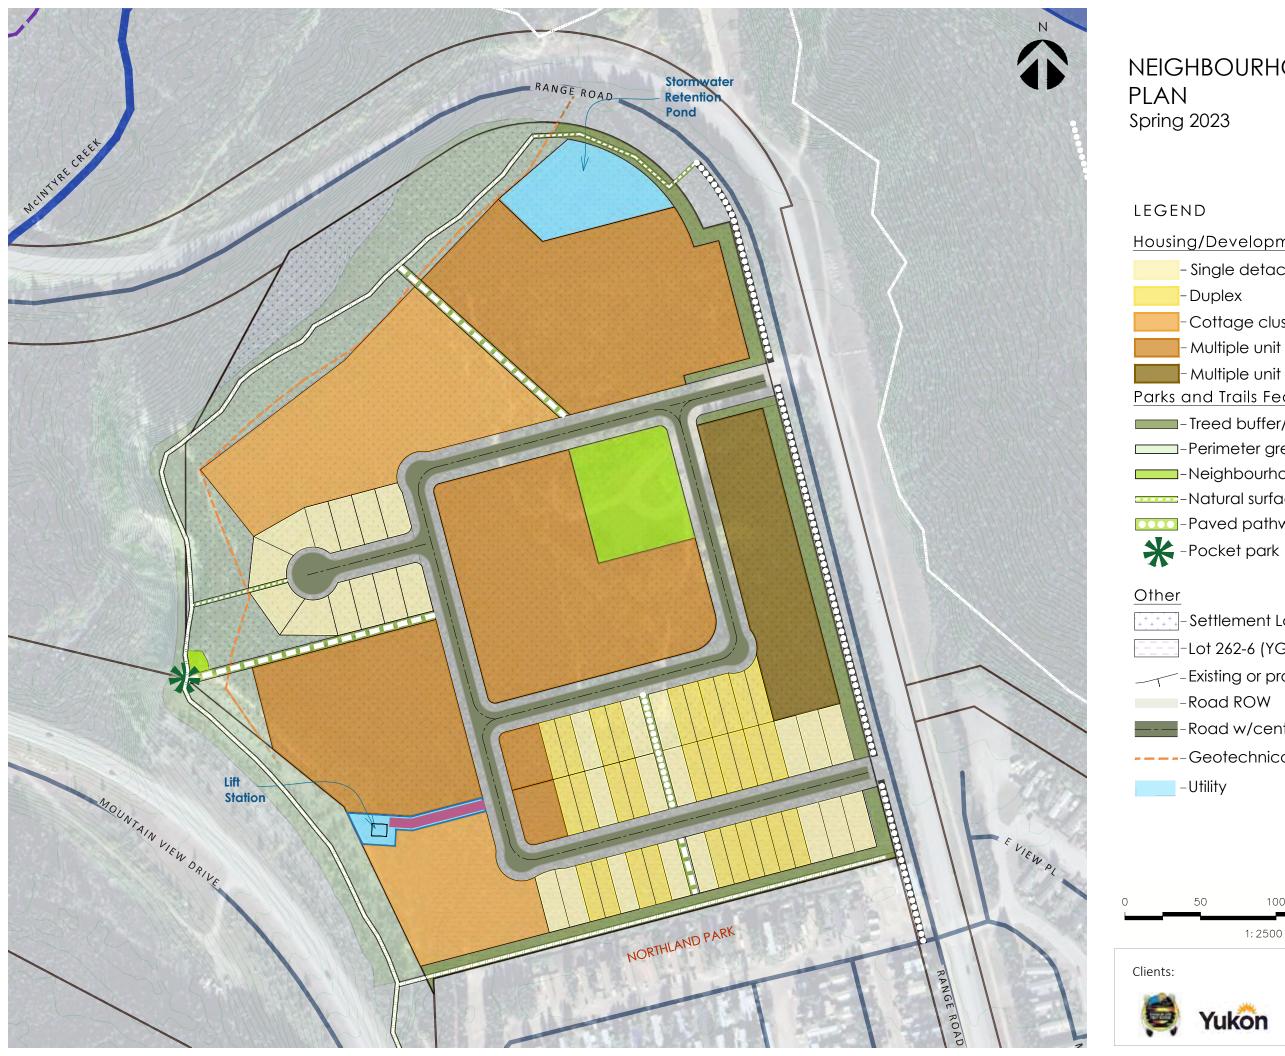

### NEIGHBOURHOOD

- Housing/Development Type
  - Single detached home
  - -Duplex
  - -Cottage cluster housing
  - Multiple unit building medium density
  - Multiple unit buildings medium to high density
- Parks and Trails Features
- -Treed buffer/gateway landscaping
- -Perimeter greenspace
- -Neighbourhood park and trail corridor
- -Natural surface trail
- Paved pathway

  - -Settlement Land parcel C-15B (KDFN)
    - -Lot 262-6 (YG)
  - -Existing or proposed lot boundary
    - -Road ROW
    - -Road w/centreline
- ----Geotechnical setback

| /Development Type                                                                                         | Density                 | Total Units |  |
|-----------------------------------------------------------------------------------------------------------|-------------------------|-------------|--|
| ingle detached home                                                                                       | (units/10,000m²)<br>N/A | 29          |  |
| uplex                                                                                                     | n/a                     | 30          |  |
| Cottage cluster housing nultiple single, duplex, triplex)                                                 | 15-55                   | 35-129      |  |
| Aultiple unit building -<br>nedium density<br>partment, fourplex, townhouse,<br>plex)                     | 25-50                   | 134-267     |  |
| Aultiple unit buildings - 25+ 22-68*<br>nedium to high density<br>partment, fourplex, townhouse, triplex) |                         |             |  |
| RM zone maximum density<br>three times minimum was                                                        | TOTALS                  | 250 - 523*  |  |
|                                                                                                           | dian Estimate           | 386.5 units |  |
| arks, trails and greenspace                                                                               |                         |             |  |