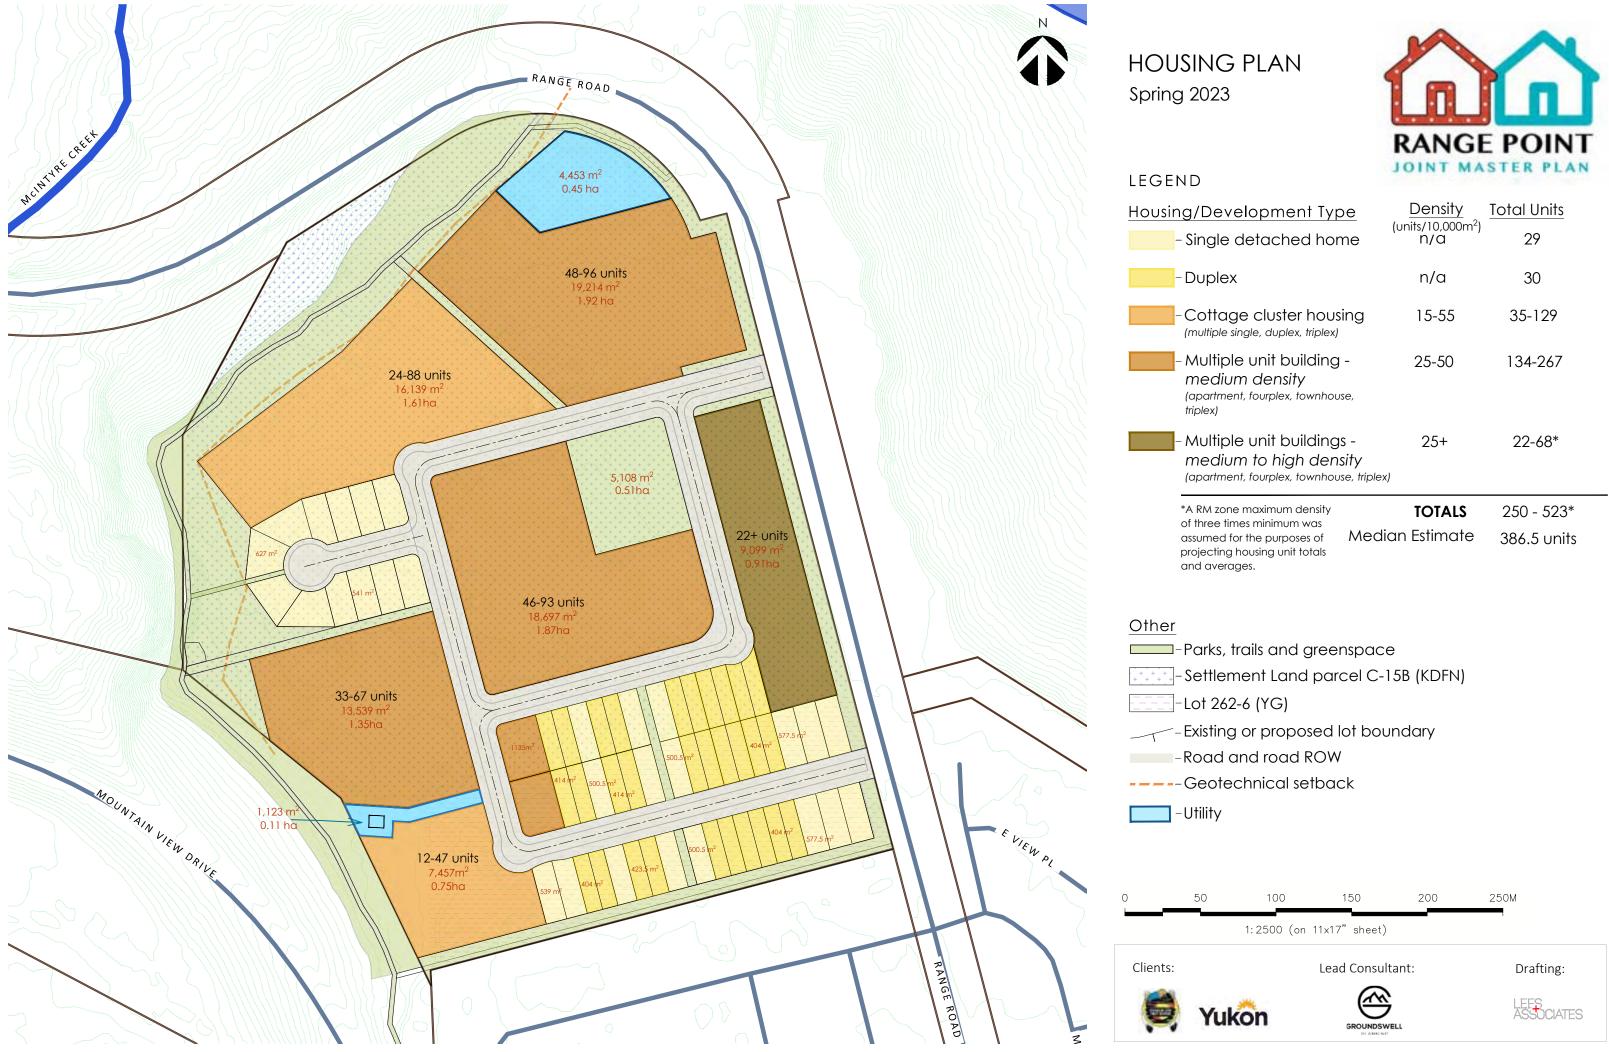

### NEIGHBOURHOOD

- Housing/Development Type
  - Single detached home
  - -Duplex
  - -Cottage cluster housing
  - Multiple unit building medium density
  - Multiple unit buildings medium to high density
- Parks and Trails Features
- -Treed buffer/gateway landscaping
- -Perimeter greenspace
- -Neighbourhood park and trail corridor
- -Natural surface trail
- Paved pathway

  - -Settlement Land parcel C-15B (KDFN)
    - -Lot 262-6 (YG)
  - -Existing or proposed lot boundary
    - -Road ROW
    - -Road w/centreline
- ----Geotechnical setback

| /Development Type                                                                                         | Density                 | Total Units |  |
|-----------------------------------------------------------------------------------------------------------|-------------------------|-------------|--|
| ingle detached home                                                                                       | (units/10,000m²)<br>N/A | 29          |  |
| uplex                                                                                                     | n/a                     | 30          |  |
| Cottage cluster housing nultiple single, duplex, triplex)                                                 | 15-55                   | 35-129      |  |
| Aultiple unit building -<br>nedium density<br>partment, fourplex, townhouse,<br>plex)                     | 25-50                   | 134-267     |  |
| Aultiple unit buildings - 25+ 22-68*<br>nedium to high density<br>partment, fourplex, townhouse, triplex) |                         |             |  |
| RM zone maximum density<br>three times minimum was                                                        | TOTALS                  | 250 - 523*  |  |
|                                                                                                           | dian Estimate           | 386.5 units |  |
| arks, trails and greenspace                                                                               |                         |             |  |