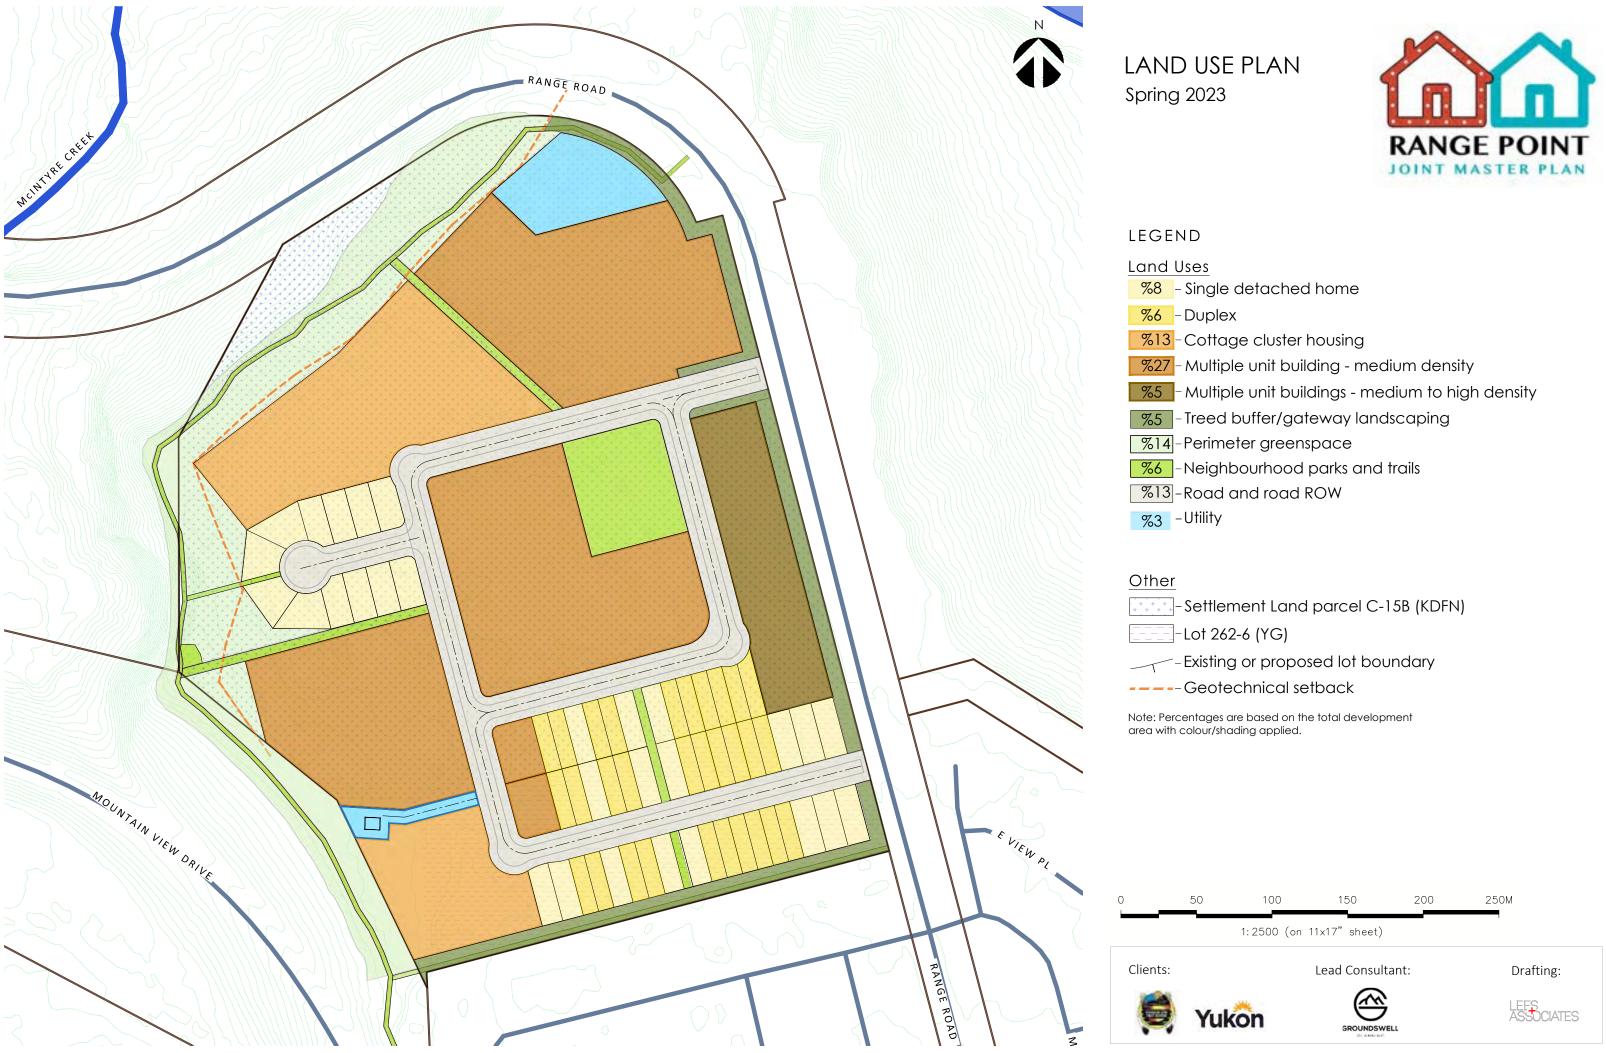

### NEIGHBOURHOOD

- Housing/Development Type
  - Single detached home
  - -Duplex
  - -Cottage cluster housing
  - Multiple unit building medium density
  - Multiple unit buildings medium to high density
- Parks and Trails Features
- -Treed buffer/gateway landscaping
- -Perimeter greenspace
- -Neighbourhood park and trail corridor
- -Natural surface trail
- Paved pathway

  - -Settlement Land parcel C-15B (KDFN)
    - -Lot 262-6 (YG)
  - -Existing or proposed lot boundary
    - -Road ROW
    - -Road w/centreline
- ----Geotechnical setback

| /Development Type                                                                                         | Density                 | Total Units |  |
|-----------------------------------------------------------------------------------------------------------|-------------------------|-------------|--|
| ingle detached home                                                                                       | (units/10,000m²)<br>N/A | 29          |  |
| uplex                                                                                                     | n/a                     | 30          |  |
| Cottage cluster housing nultiple single, duplex, triplex)                                                 | 15-55                   | 35-129      |  |
| Aultiple unit building -<br>nedium density<br>partment, fourplex, townhouse,<br>plex)                     | 25-50                   | 134-267     |  |
| Aultiple unit buildings - 25+ 22-68*<br>nedium to high density<br>partment, fourplex, townhouse, triplex) |                         |             |  |
| RM zone maximum density<br>three times minimum was                                                        | TOTALS                  | 250 - 523*  |  |
|                                                                                                           | dian Estimate           | 386.5 units |  |
| arks, trails and greenspace                                                                               |                         |             |  |