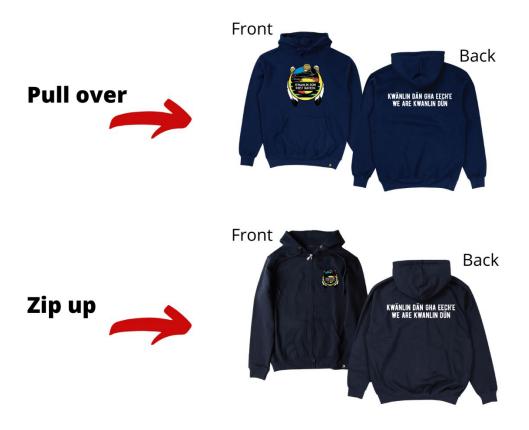

## **KDFN** hoodie registration

Kwanlin Dün First Nation Council is excited to provide a custom KDFN hoodie (pull over or zip-up) from Yukon Built to all registered adult (19+) KDFN citizens and beneficiaries.

## **Order form**

Please fill in this form completely. If you need help or have questions, call Jasmine Rosentreter at 867-333-0585.

Please select <u>either</u> Pull-Over or Zip-Up, and your size.

| D PULL-OVER                                                                                       | SIZE              | : 🗆 Small    | 🗆 Medium | 🗆 Large   | □ XL         | □ 2XL       | □ 3XL |       |       |  |
|---------------------------------------------------------------------------------------------------|-------------------|--------------|----------|-----------|--------------|-------------|-------|-------|-------|--|
| □ ZIP-UP                                                                                          | SIZE:             | Small        | □Medium  | 🗆 Large   | □ XL         | □ 2XL       | □ 3XL | □ 4XL | □ 5XL |  |
|                                                                                                   |                   |              |          |           |              |             |       |       |       |  |
| Full Legal Name                                                                                   |                   |              |          |           |              |             |       |       |       |  |
| Mailing Address                                                                                   |                   |              |          |           |              |             |       |       |       |  |
| City                                                                                              | ity Province/     |              |          |           |              | Postal Code |       |       |       |  |
| Street Address (if different)                                                                     |                   |              |          |           |              |             |       |       |       |  |
| Phone                                                                                             | one Date of Birth |              |          |           |              |             |       |       |       |  |
| Email                                                                                             |                   |              |          |           |              |             |       |       |       |  |
| Status with KDFN (Please select one): $\Box$ CITIZEN $\Box$ BENEFICIARY $\Box$ BOTH $\Box$ UNSURE |                   |              |          |           |              |             |       |       |       |  |
| Can this information be provided to Citizenship?                                                  |                   |              |          |           |              |             |       |       |       |  |
| Please indicate if you require your hoodie to be mailed to the address above:  Que Yes  Que No    |                   |              |          |           |              |             |       |       |       |  |
| Authorized people to pick up your order if you are unable or out of territory:                    |                   |              |          |           |              |             |       |       |       |  |
| Name                                                                                              | _ Phone N         | Phone Number |          |           |              |             |       |       |       |  |
| Name                                                                                              |                   |              |          | _ Phone N | Phone Number |             |       |       |       |  |
| Name                                                                                              |                   |              |          | _ Phone N | Number_      |             |       |       |       |  |